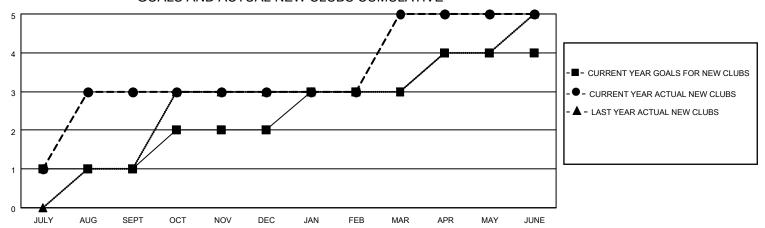

## District 411 C

| Clubs                 |               |           |               | Members               |                       |                         |                                                    |
|-----------------------|---------------|-----------|---------------|-----------------------|-----------------------|-------------------------|----------------------------------------------------|
| RESULTS FOR 2022-2023 |               |           |               | RESULTS FOR 2022-2023 |                       |                         |                                                    |
| QUARTER               | NEW CLUB GOAL | NEW CLUBS | DROPPED CLUBS | QUARTER MEMB          | ER GROWTH NET<br>GOAL | MEMBER GROWTH<br>ACTUAL | DROPPED<br>MEMBERS ACTUAL<br>(including transfers) |
| JULY/AUG/SEPT         | 1             | 3         | 0             | JULY/AUG/SEPT         | 30                    | 93                      | 29                                                 |
| OCT/NOV/DEC           | 1             | 0         | 1             | OCT/NOV/DEC           | 40                    | 24                      | 65                                                 |
| JAN/FEB/MAR           | 1             | 2         | 0             | JAN/FEB/MAR           | 40                    | 63                      | 11                                                 |
| APR/MAY/JUNE          | 1             | 0         | 0             | APR/MAY/JUNE          | 40                    | 16                      | 36                                                 |

### GOALS AND ACTUAL NEW CLUBS CUMULATIVE