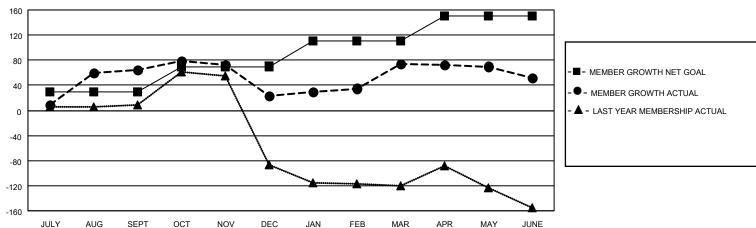

## District 411 C

| Clubs                 |               |           |               | Members               |                       |                         |                                                    |
|-----------------------|---------------|-----------|---------------|-----------------------|-----------------------|-------------------------|----------------------------------------------------|
| RESULTS FOR 2022-2023 |               |           |               | RESULTS FOR 2022-2023 |                       |                         |                                                    |
| QUARTER               | NEW CLUB GOAL | NEW CLUBS | DROPPED CLUBS | QUARTER MEMB          | ER GROWTH NET<br>GOAL | MEMBER GROWTH<br>ACTUAL | DROPPED<br>MEMBERS ACTUAL<br>(including transfers) |
| JULY/AUG/SEPT         | 1             | 3         | 0             | JULY/AUG/SEPT         | 30                    | 93                      | 29                                                 |
| OCT/NOV/DEC           | 1             | 0         | 1             | OCT/NOV/DEC           | 40                    | 24                      | 65                                                 |
| JAN/FEB/MAR           | 1             | 2         | 0             | JAN/FEB/MAR           | 40                    | 63                      | 11                                                 |
| APR/MAY/JUNE          | 1             | 0         | 0             | APR/MAY/JUNE          | 40                    | 16                      | 36                                                 |

#### GOALS AND ACTUAL MEMBERS CUMULATIVE

| DROPPED CLUBS: 1 |     | 18 CLUBS OF 25 ADDED 1 OR<br>MORE NEW MEMBERS | GENDER DISTRIBUTION                |              |  |
|------------------|-----|-----------------------------------------------|------------------------------------|--------------|--|
|                  |     | WORE NEW WEINBERS                             | MALE                               | 337 (56.73%) |  |
|                  |     |                                               | FEMALE                             | 252 (42.42%) |  |
| DROPPED MEMBERS  |     |                                               | NON BINARY                         | 0 (0.00%)    |  |
|                  |     |                                               | PREFER NOT TO ANSWER               | 5 (0.84%)    |  |
| DECEASED         | 4   |                                               |                                    |              |  |
| CLUB CANCELLED   | 28  | CLICK HERE FOR CUMULATIVE                     | TOTAL FAMILY UNIT MEMBERS          | 112          |  |
| OTHER            | 109 | MEMBERSHIP DATA                               |                                    |              |  |
| TOTAL            | 141 |                                               | FAMILY MEMBERS PAYING HALF DUES 64 |              |  |
|                  |     |                                               |                                    |              |  |